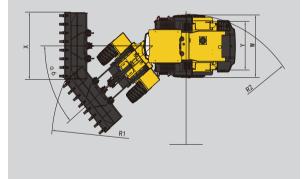

## SW978KI Standard Boom

|    | Length from bucket hinge shaft<br>to edge of counter weight | mm | 7983 |
|----|-------------------------------------------------------------|----|------|
| αI | Roll back angle (boom fully raised)                         | 0  | 60   |
| α2 | Max. dump angle(fully raised)                               | o  | 45   |
| α3 | Roll back angle (at carry position)                         | 0  | 51   |
| α4 | Roll back angle (at ground level)                           | 0  | 45   |
| α5 | Departure angle                                             | 0  | 25   |
| α6 | Articulation angle                                          | 0  | ±40  |
| W  | Width over tires                                            | mm | 3110 |
| X  | Bucket width                                                | mm | 3420 |
| Y  | Tread                                                       | mm | 2300 |
| RI | Turning radius to outside of bucket                         | mm | 7335 |
| R2 | Turning radius to outside of tires                          | mm | 6525 |
|    |                                                             |    |      |