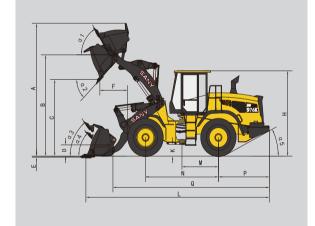

### SW978KI Standard Boom

| A.Overall height with bucket at Maximum lift      | mm | 6100 |
|---------------------------------------------------|----|------|
| B. Hinge pin height (fully rasied)                | mm | 4800 |
| C. Dump clearance (at 45°-fully raised)           | mm | 3440 |
| D. Hinge pin height (at carry position)           | mm | 570  |
| E. Digging depth                                  | mm | 130  |
| F. Dump reach (at 45°-fully raised)               | mm | 1280 |
| H. Overall height                                 | mm | 3490 |
| K. Ground clearance                               | mm | 385  |
| L. Overall length (bucket on ground)              | mm | 9560 |
| M. Length from centerline to rear axle            | mm | 1775 |
| N.Wheel base                                      | mm | 3550 |
| P. Center line rear axle to edge of counterweight | mm | 2383 |

## SW978KI Standard Boom

|    | Length from bucket hinge shaft<br>to edge of counter weight | mm | 7983 |
|----|-------------------------------------------------------------|----|------|
| αI | Roll back angle (boom fully raised)                         | 0  | 60   |
| α2 | Max. dump angle(fully raised)                               | o  | 45   |
| α3 | Roll back angle (at carry position)                         | 0  | 51   |
| α4 | Roll back angle (at ground level)                           | 0  | 45   |
| α5 | Departure angle                                             | 0  | 25   |
| α6 | Articulation angle                                          | 0  | ±40  |
| W  | Width over tires                                            | mm | 3110 |
| X  | Bucket width                                                | mm | 3420 |
| Y  | Tread                                                       | mm | 2300 |
| RI | Turning radius to outside of bucket                         | mm | 7335 |
| R2 | Turning radius to outside of tires                          | mm | 6525 |
|    |                                                             |    |      |